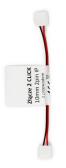

## LED line® waterproof LED strip CLICK CONNECTOR double 10 mm 2 PIN with cable

**Product description** 

| Name of the parameter      | Value                         |
|----------------------------|-------------------------------|
| Warranty (years)           | 2                             |
| Wire length                | 140 mm                        |
| Connector type             | 1                             |
| PCB width                  | 10 mm                         |
| Application                | to LED waterproof strips 10mm |
| Maximum width of LED strip | 10 mm mm                      |
| Electrical connector       | double                        |
|                            |                               |